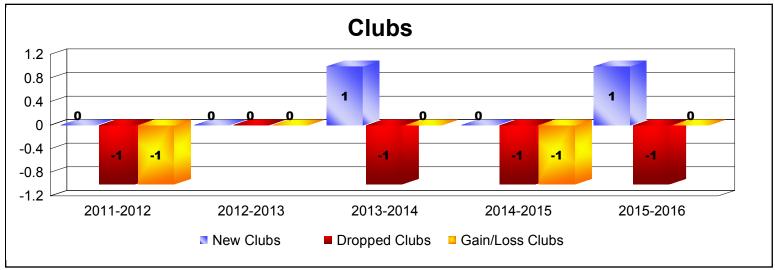

District 332 A

As of June 2016 Cumulative

| Year      | New<br>Clubs | Dropped<br>Clubs | Gain/<br>Loss<br>Clubs | New<br>Members | Charter<br>Members | Reinstate<br>Members | Transfer<br>Members | Total<br>Member<br>Added | Total<br>Members<br>Dropped | Gain/<br>Loss<br>Members |
|-----------|--------------|------------------|------------------------|----------------|--------------------|----------------------|---------------------|--------------------------|-----------------------------|--------------------------|
| 2011-2012 | 0            | -1               | -1                     | 156            | 0                  | 1                    | 1                   | 158                      | -138                        | 20                       |
| 2012-2013 | 0            | 0                | 0                      | 247            | 0                  | 0                    | 1                   | 248                      | -136                        | 112                      |
| 2013-2014 | 1            | -1               | 0                      | 236            | 24                 | 6                    | 2                   | 268                      | -152                        | 116                      |
| 2014-2015 | 0            | -1               | -1                     | 267            | 0                  | 3                    | 1                   | 271                      | -156                        | 115                      |
| 2015-2016 | 1            | -1               | 0                      | 187            | 21                 | 3                    | 0                   | 211                      | -169                        | 42                       |
| Average   | 0            | -1               | 0                      | 219            | 9                  | 3                    | 1                   | 231                      | -150                        | 81                       |