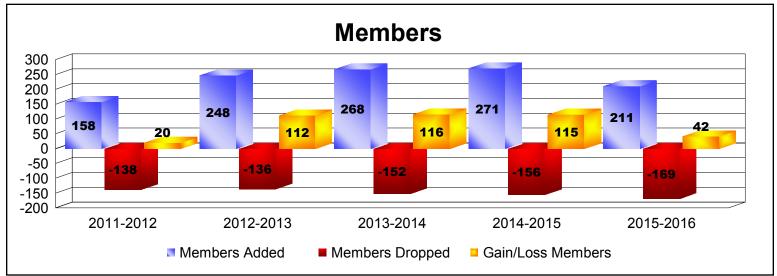

District 332 A

As of June 2016 Cumulative

| Year      | New<br>Clubs | Dropped<br>Clubs | Gain/<br>Loss<br>Clubs | New<br>Members | Charter<br>Members | Reinstate<br>Members | Transfer<br>Members | Total<br>Member<br>Added | Total<br>Members<br>Dropped | Gain/<br>Loss<br>Members |
|-----------|--------------|------------------|------------------------|----------------|--------------------|----------------------|---------------------|--------------------------|-----------------------------|--------------------------|
| 2011-2012 | 0            | -1               | -1                     | 156            | 0                  | 1                    | 1                   | 158                      | -138                        | 20                       |
| 2012-2013 | 0            | 0                | 0                      | 247            | 0                  | 0                    | 1                   | 248                      | -136                        | 112                      |
| 2013-2014 | 1            | -1               | 0                      | 236            | 24                 | 6                    | 2                   | 268                      | -152                        | 116                      |
| 2014-2015 | 0            | -1               | -1                     | 267            | 0                  | 3                    | 1                   | 271                      | -156                        | 115                      |
| 2015-2016 | 1            | -1               | 0                      | 187            | 21                 | 3                    | 0                   | 211                      | -169                        | 42                       |
| Average   | 0            | -1               | 0                      | 219            | 9                  | 3                    | 1                   | 231                      | -150                        | 81                       |